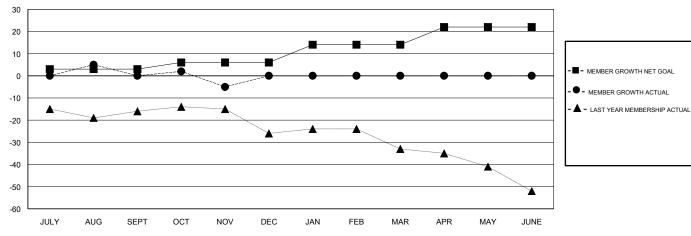

### GOALS AND ACTUAL MEMBERS CUMULATIVE

| DROPPED CLUBS: 0  DROPPED MEMBERS |    | 19 CLUBS OF 53 ADDED 1 OR MORE<br>NEW MEMBERS | GENDER DISTRIBUTION  MALE 918 (63.01%)  FEMALE 539 (36.99%)  Women Percentage Fiscal Year Goal: 50% |     |
|-----------------------------------|----|-----------------------------------------------|-----------------------------------------------------------------------------------------------------|-----|
| DECEASED                          | 12 | CLICK HERE FOR CUMULATIVE                     | TOTAL FAMILY UNIT MEMBERS                                                                           | 369 |
| CLUB CANCELLED                    | 0  | MEMBERSHIP DATA                               |                                                                                                     | 104 |
| OTHER                             | 40 |                                               | FAMILY MEMBERS PAYING HALF DUES                                                                     | 194 |
| TOTAL                             | 52 |                                               |                                                                                                     |     |